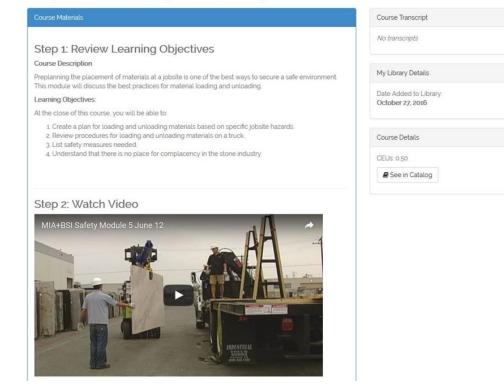

#### Safety- Material Loading and Unloading

Each course includes three steps: Learning Objectives, Video, and Reading Materials. Some courses also include additional required resources. You will not be able to complete the course until you have downloaded all resources.