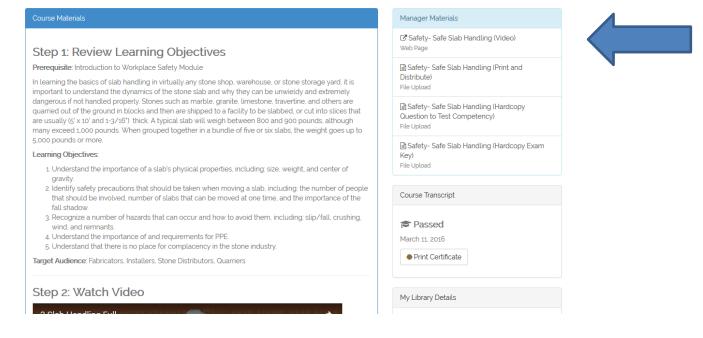

#### Safety- Safe Slab Handling

All Education Manager resources will be available under the Manager Materials section. To access documents, double click on each link.