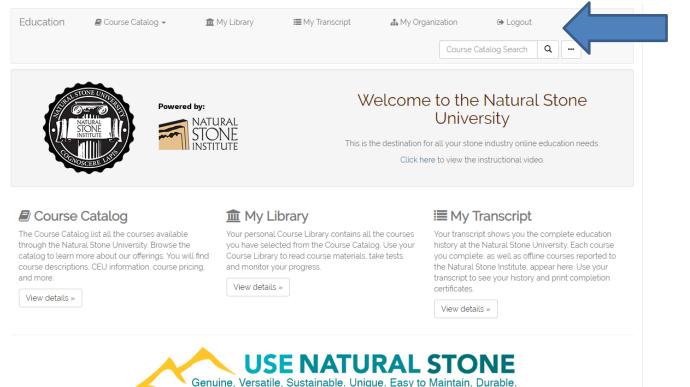

#### Course Catalog

The Course Catalog list all the courses available through the Natural Stone University. Browse the catalog to learn more about our offerings. You will find course descriptions, CEU information, course pricing, and more.

#### **1** My Library

Your personal Course Library contains all the courses you have selected from the Course Catalog. Use your Course Library to read course materials, take tests, and monitor your progress.

#### I My Transcript

Your transcript shows you the complete education history at the Natural Stone University. Each course you complete, as well as offline courses reported to the Natural Stone Institute, appear here. Use your transcript to see your history and print completion certificates.